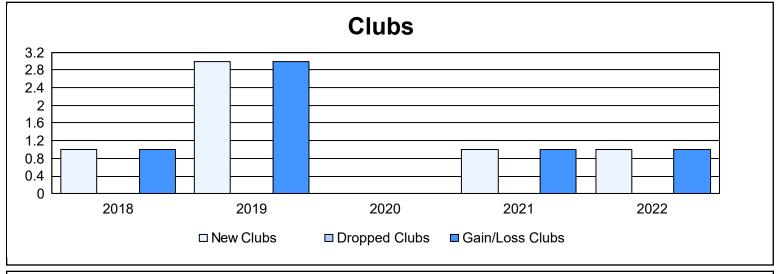

District 131 As of June 2022 Cumulative

| Year      | New<br>Clubs | Dropped<br>Clubs | Gain/<br>Loss<br>Clubs | New<br>Members | Charter<br>Members | Reinstate<br>Members | Transfer<br>Members | Total<br>Member<br>Added | Total<br>Members<br>Dropped | Gain/<br>Loss<br>Members |
|-----------|--------------|------------------|------------------------|----------------|--------------------|----------------------|---------------------|--------------------------|-----------------------------|--------------------------|
| 2017-2018 | 1            | 0                | 1                      | 37             | 20                 | 0                    | 0                   | 57                       | 63                          | -6                       |
| 2018-2019 | 3            | 0                | 3                      | 32             | 63                 | 0                    | 0                   | 95                       | 32                          | 63                       |
| 2019-2020 | 0            | 0                | 0                      | 38             | 0                  | 0                    | 0                   | 38                       | 47                          | -9                       |
| 2020-2021 | 1            | 0                | 1                      | 51             | 20                 | 1                    | 0                   | 72                       | 33                          | 39                       |
| 2021-2022 | 1            | 0                | 1                      | 43             | 20                 | 0                    | 0                   | 63                       | 54                          | 9                        |
| Average   | 1            | 0                | 1                      | 40             | 25                 | 0                    | 0                   | 65                       | 46                          | 19                       |